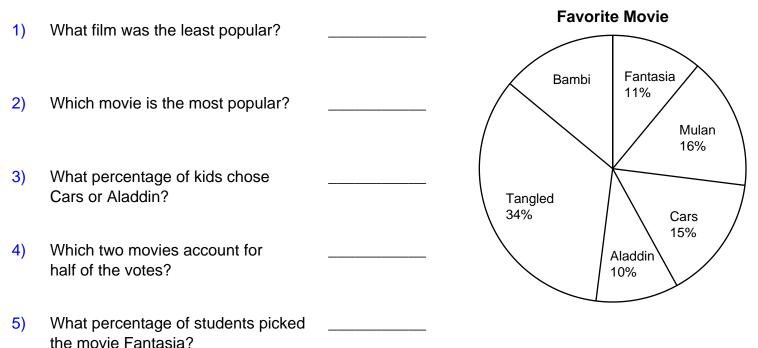

## **Reading Pie Graphs**

Jefferson Elementary School recorded every student's favorite movies. Answer the questions based on the pie graph below.

One high school tracked its students's favorite sports by having the kids vote. Answer the questions based on the pie graph below.